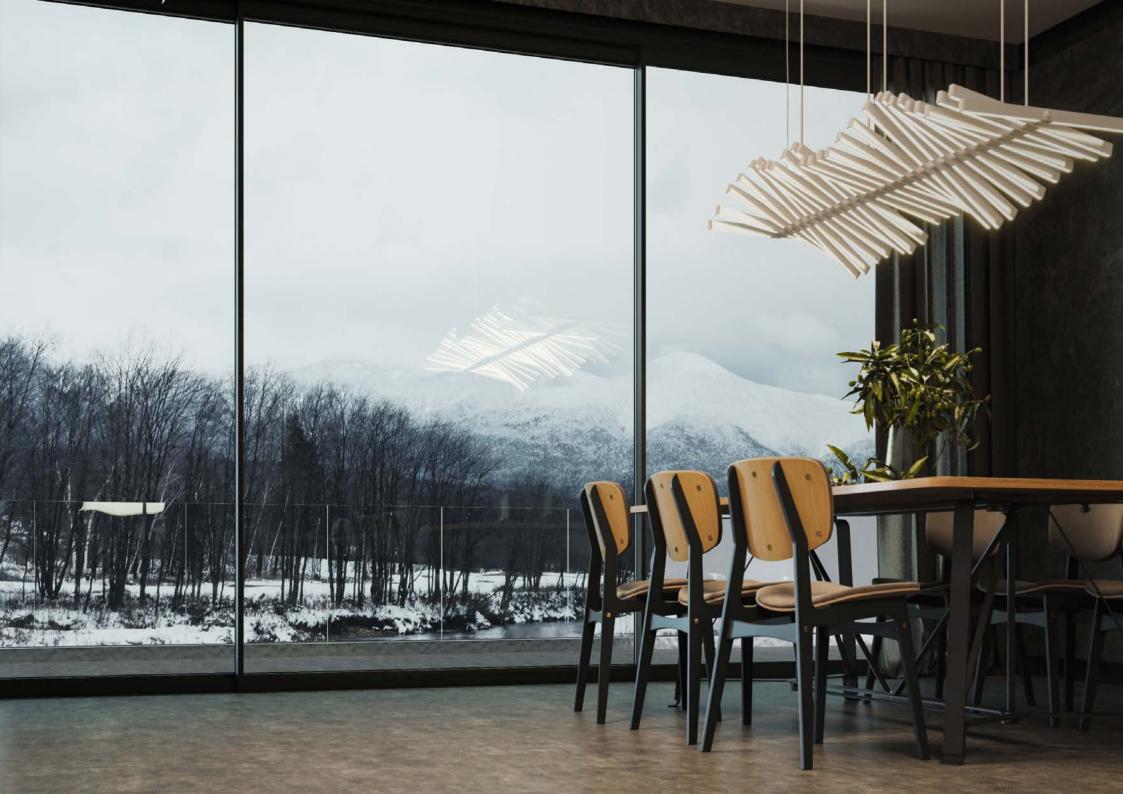

#### One system that does it all

Slim profile sections of the Aluna Bifold minimise the visible framework and maximise the glass area, with sightlines from just 107mm. Offering one of the largest sash sizes available, up to 1200mm wide and 2500mm high per pane.

Enjoy silky smooth opening and closing operation due to engineering-grade hardware. Ideal to open up your space to the outdoors and create a visually stunning addition to your property. The doors also offer excellent thermal performance with U values as low as 1.4 U/m2K, and high security to PAS24 standards.

The Aluna Bifold system is extremely versatile, catering for projects using bifolding doors and windows, single doors and french doors.

Slimline system used for single doors, French doors and bifolding doors and windows