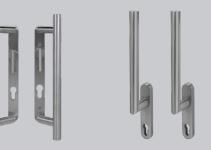

### ALULOCK

LOCK, KEEP AND HANDLE

The ultimate security kit for ALUNA Bifolds, French Doors & Single Doors.

ALULOCK security kit combines a euro profile cylinder as standard, with the option to upgrade to the Ultion 3-star barrel, with the Brisant Sweet Handle and an exclusively designed Duplex Double-Hook Lock, providing a solid 6-point locking system for additional security.

#### THE SWEET HANDLES

Safe, Stylish & Durable

The Ultion Sweet Handles are a popular upgrade due to their impressive durability as part of the ultimate security kit. These stunning handles are highly secure, able to stop gripping tools designed to snap off handles during break ins.

#### **COASTAL HANDLE** 316 Marine Grade Stainless Steel

The Coastal handle upgrade has been designed by experts for enhanced performance and durability creating one of the highest-quality door handles on the market.