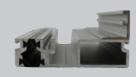

#### One system that does it all

Slim profile sections of the Aluna Bifold minimise the visible framework and maximise the glass area, with sightlines from just 107mm. Offering one of the largest sash sizes available, up to 1200mm wide and 2500mm high per pane.

Enjoy silky smooth opening and closing operation due to engineering-grade hardware. Ideal to open up your space to the outdoors and create a visually stunning addition to your property. The doors also offer excellent thermal performance with U values as low as 1.4 U/m2K, and high security to PAS24 standards.

The Aluna Bifold system is extremely versatile, catering for projects using bifolding doors and windows, single doors and french doors.

Slimline system used for single doors, French doors and bifolding doors and windows