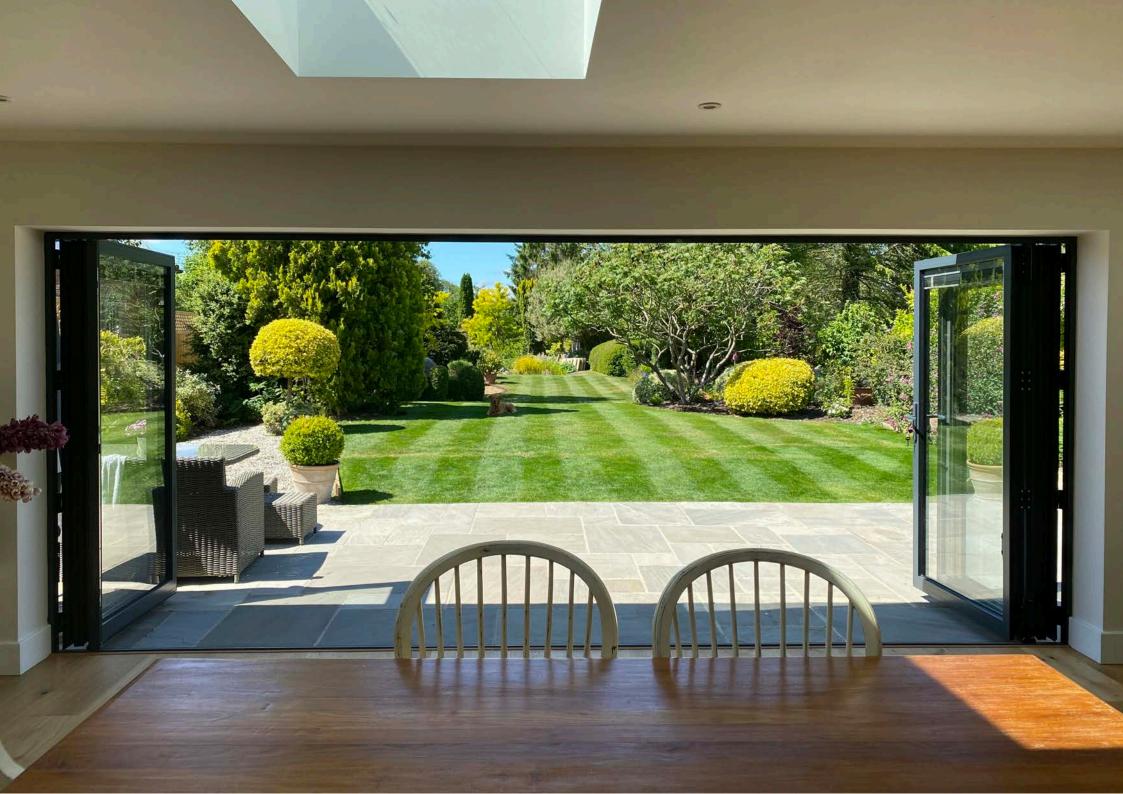

#### One system that does it all

Slim profile sections of the Aluna Bifold minimise the visible framework and maximise the glass area, with sightlines from just 107mm. Offering one of the largest sash sizes available, up to 1200mm wide and 2500mm high per pane.

Enjoy silky smooth opening and closing operation due to engineering-grade hardware. Ideal to open up your space to the outdoors and create a visually stunning addition to your property. The doors also offer excellent thermal performance with U values as low as 1.4 U/m2K, and high security to PAS24 standards.

The Aluna Bifold system is extremely versatile, catering for projects using bifolding doors and windows, single doors and french doors.

Slimline system used for single doors, French doors and bifolding doors and windows