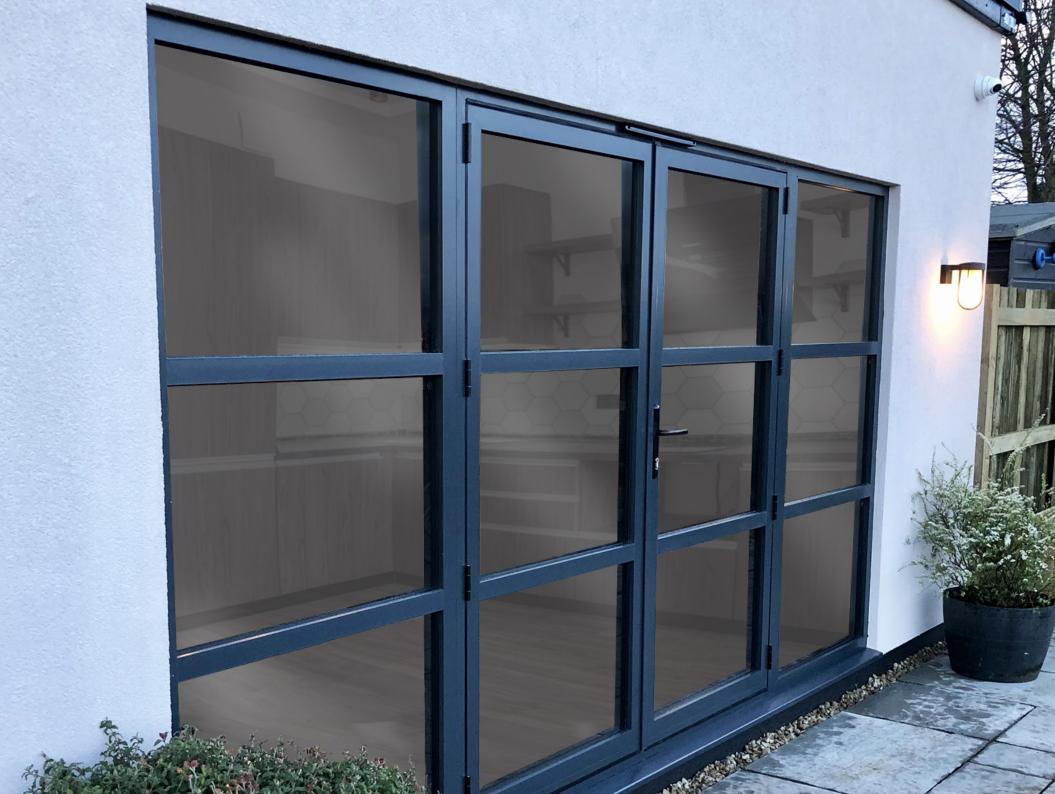

# ALUNA FRENCH DOOR

Modern simplicity with traditional elegance

Ideal for when both internal and external access is required, such as a back/rear door on smaller openings. French doors are an excellent access solution for areas where there is limited space for large bifolding configurations.

Benefitting from the sleek design of the ALUNA Bifold system, these doors can be customised with a large variety of hardware & colour options to find the perfect style for any home. Add astragal bars to achieve the popular heritage look or choose blinds in glass for added privacy in the home.

The ALUNA French range remains a popular choice for many homeowners due to its ease of installation and smooth opening and closing operation. The perfect & simple solution for entranceways that increase natural light into the home and offer a sleek, contemporary aesthetic.