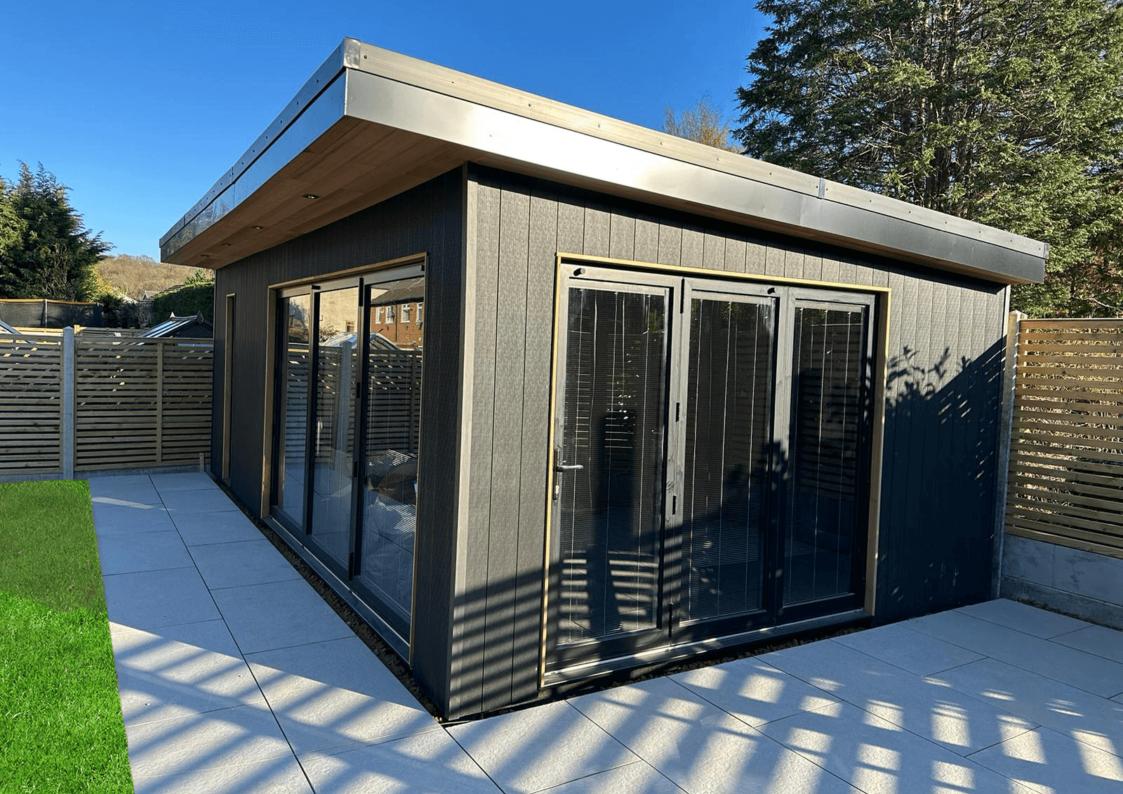

### ALUNA BIFOLD

#### One system that does it all

Slim profile sections of the Aluna Bifold minimise the visible framework and maximise the glass area, with sightlines from just 107mm. Offering one of the largest sash sizes available, up to 1200mm wide and 2500mm high per pane.

Enjoy silky smooth opening and closing operation due to engineering-grade hardware. Ideal to open up your space to the outdoors and create a visually stunning addition to your property. The doors also offer excellent thermal performance with U values as low as 1.4 U/m2K, and high security to PAS24 standards.

The Aluna Bifold system is extremely versatile, catering for projects using bifolding doors and windows, single doors and french doors.

Slimline system used for single doors, French doors and bifolding doors and windows