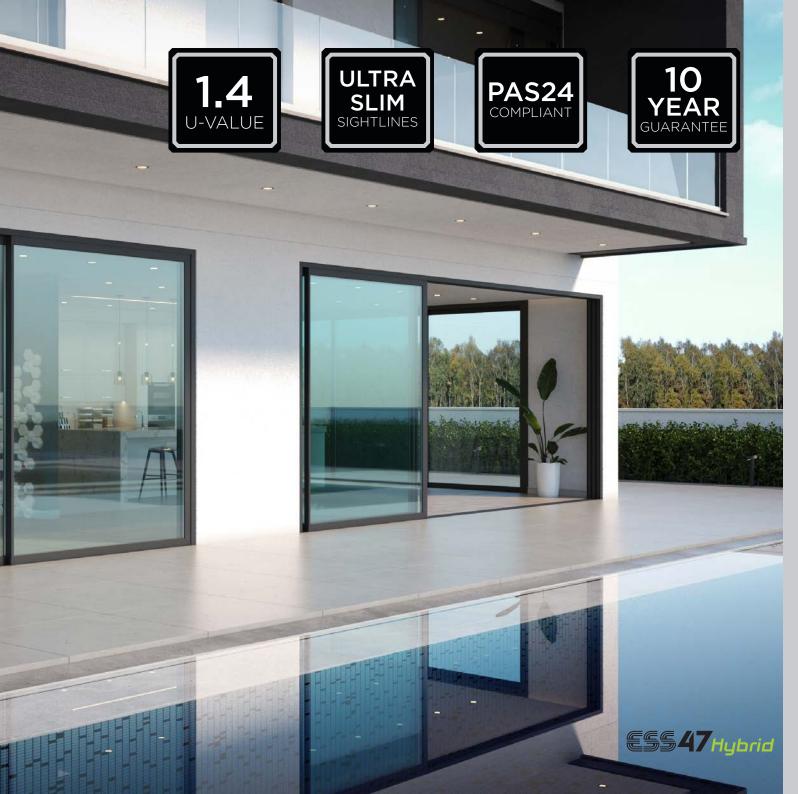

## ALUNA SLIDING DOOR

Perfect soft closing technology with uninterrupted views

Market-leading sash sizes of up

Double and triple track options

Inline slider as standard with the option of lift and slide.

Wide variety of configurations

Maximum weather-proofing

to 2.5m x 2.7m per sash.

sightlines of just 25mm or

Minimal, superslim

50mm.

available.

achievable.

and security.

Aluminium sliding doors create a visually stunning addition to your home and can add huge value to the property.

The ALUNA Sliding Door System is an ultramodern, super-slim sliding patio door solution with double and triple track options with the choice of inline slider or lift & slide.

The system is designed for large opening sizes, with market-leading sash sizes acheivable of up to 2.5m x 2.7m per pane. Paired with a super slim interlock of just 25mm gives maximum vision and uninterrupted views.

The sliding doors also offer excellent thermal performance with U-values as low as 1.4 U/ m2K, great noise reduction and high security to PAS24 standards.

The system has been designed to accomodate double and triple glazed units and blinds in glass. Innovative engineering allows for vast expanses of glass to create an impressive visual impact.