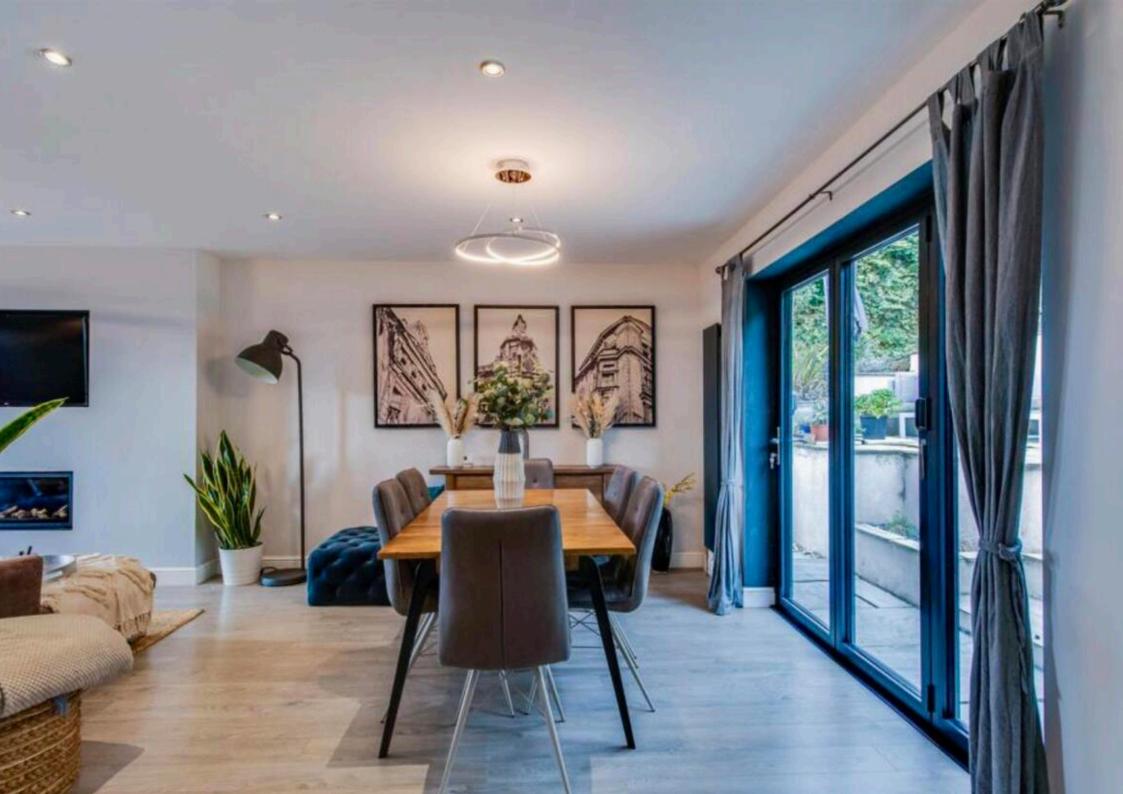

# ALUNA FRENCH DOOR

Modern simplicity with traditional elegance

Ideal for when both internal and external access is required, such as a back/rear door on smaller openings. French doors are an excellent access solution for areas where there is limited space for large bifolding configurations.

Benefitting from the sleek design of the ALUNA Bifold system, these doors can be customised with a large variety of hardware & colour options to find the perfect style for any home. Add astragal bars to achieve the popular heritage look or choose blinds in glass for added privacy in the home.

The ALUNA French range remains a popular choice for many homeowners due to its ease of installation and smooth opening and closing operation. The perfect & simple solution for entranceways that increase natural light into the home and offer a sleek, contemporary aesthetic.