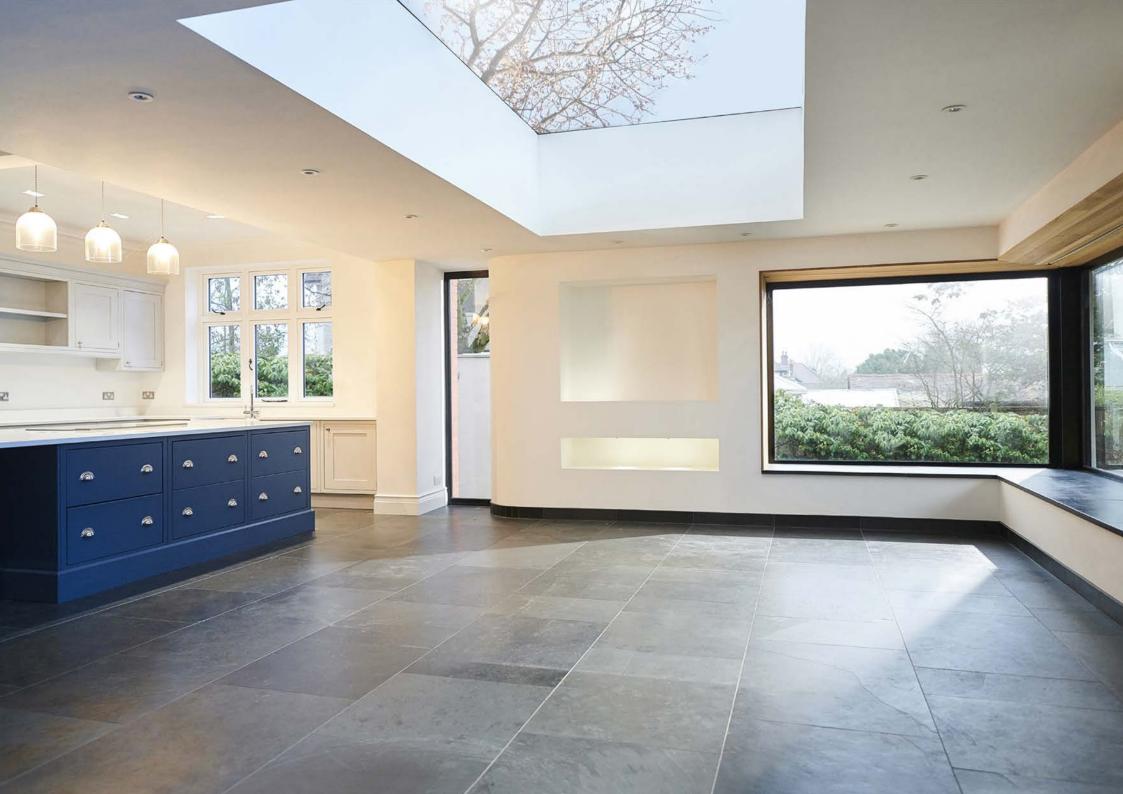

## ALUNA FLAT ROOF LIGHT

#### Ultra-modern lighting solution for contemporary roofing systems

The perfect finishing touch to a new extension, such as a kitchen-diner, creating a stylish, light and airy space using the ALUNA Flat Roof Light. An ideal solution when replacing an existing roof lantern, creating a flush and sleek aesthetic to both the interior and exterior of the property.