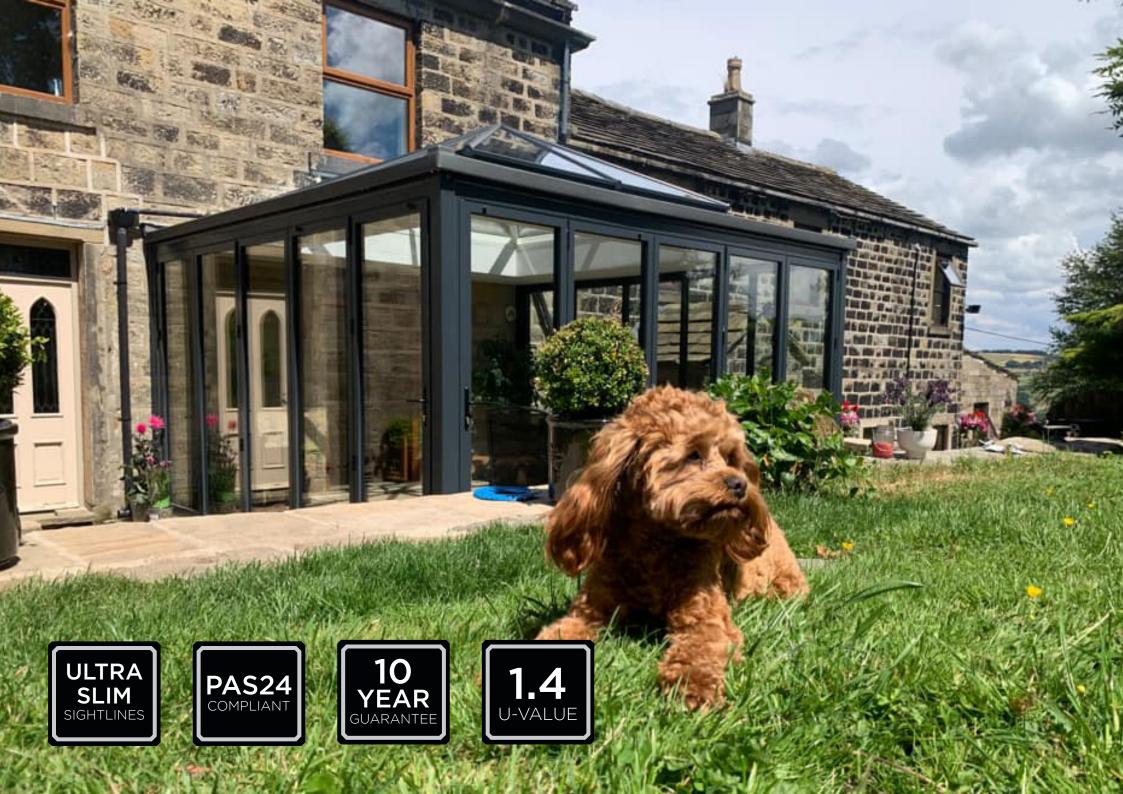

Enjoy silky smooth opening and closing operation due to engineering-grade hardware. Ideal to open up your space to the outdoors and create a visually stunning addition to your property. The doors also offer excellent thermal performance with U values as low as 1.4 U/m2K, and high security to PAS24 standards.

The sliding doors also offer excellent thermal performance with U-values as low as 1.4 U/ m2K, great noise reduction and high security to PAS24 standards.

The system has been designed to accomodate double and triple glazed units and blinds in glass. Innovative engineering allows for vast expanses of glass to create an impressive visual impact.