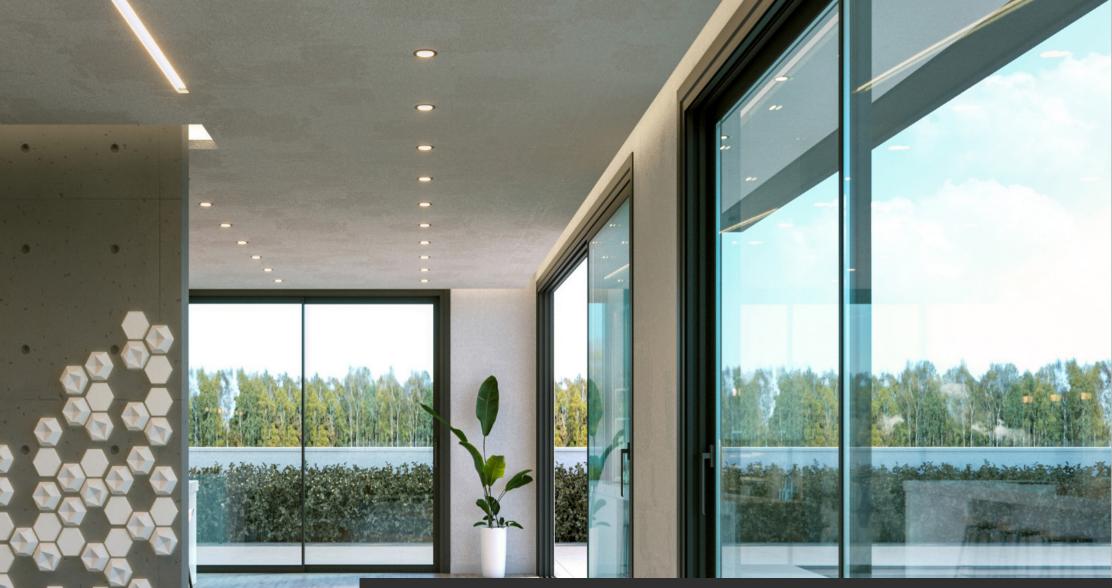

## ALUNA SLIDING DOOR

Perfect soft closing technology with uninterrupted views

Market-leading sash sizes of up

Double and triple track options

Inline slider as standard with the option of lift and slide.

Wide variety of configurations

Aluminium sliding doors create a visually stunning addition to your home and can add huge value to the property.

The ALUNA Sliding Door System is an ultramodern, super-slim sliding patio door solution with double and triple track options with the choice of inline slider or lift & slide.

The system is designed for large opening sizes, with market-leading sash sizes acheivable of up to 2.5m x 2.7m per pane. Paired with a super slim interlock of just 25mm gives maximum vision and uninterrupted views.