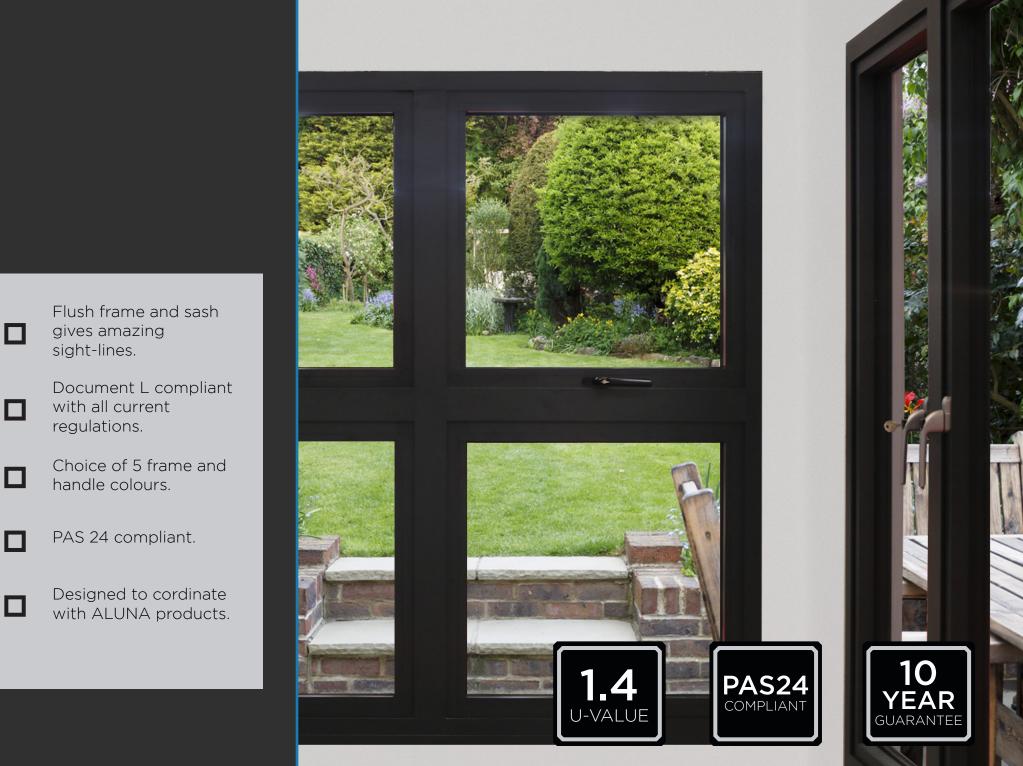

Class-leading, versitile design for stunning openings.

The ALUNA window range brings an extremely versitile design for the aesthetics and insulation requirements of today's residential properties.

The elegant, contemporary designs perfectly complement our ALUNA systems, bringing you a cohesive range of products to complement one another. With our powder-coated colour options, you can also match the colour of your aluminium frames with your other ALUNA systems.

The unique flush frame and sash designs of the ALUNA windows gives amazing sight-lines from your home, so you can maximise those stunning views you don't want to hide.

Simple and easy to install with a 10-year guarantee, ALUNA windows are one of the top choices for homeowners and installers alike. On top of this, our windows are super energy-efficient, provided A-rated as standard, with double and triple glazing options available. Enjoy the long-lasting benefits offered with aluminium windows due to their strength, durability and smooth operating components. Benefitting from quality, UK Manufacturing, ALUNA Windows boast the very best materials on the market.

ALUNA Windows are available in a full range of styles and configurations, colours, glazing types and hardware options, giving you the ability to design the perfect aluminium windows for any project.

Our range of PAS24 accredited aluminium windows boast a range of security features from multi-point locking to enginnering grade hardware.

Enjoy silky smooth opening and closing operation due to engineering-grade hardware. Ideal to open up your space to the outdoors and create a visually stunning addition to your property. The doors also offer excellent thermal performance with U values as low as 1.4 U/m2K, and high security to PAS24 standards.

The sliding doors also offer excellent thermal performance with U-values as low as 1.4 U/ m2K, great noise reduction and high security to PAS24 standards.

The system has been designed to accomodate double and triple glazed units and blinds in glass. Innovative engineering allows for vast expanses of glass to create an impressive visual impact.