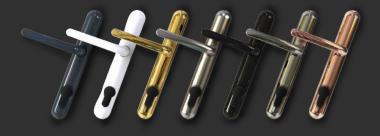

#### THE SWEET HANDLES

Safe, Stylish & Durable

The Ultion Sweet Handles are a popular upgrade due to their impressive durability as part of the ultimate security kit. These stunning handles are highly secure, able to stop gripping tools designed to snap off handles during break ins.

Carrying multiple coatings of brass and nickel to ensure robust performance, with a 10-year anti-corrosion guarantee for peace of mind.

Available in a range of colours including: black, white, grey, chrome, stainless steel, gold and rose gold.